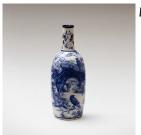

The Hunters

Geoff Mitchell, 2018.

\$625

The Saint prepares for his journey to Rome.

Bottle, wheel thrown earthenware with blue underglaze

decoration. 165 x 100 x 100 mm

The Hunt Geoff Mitchell, 2018.

\$460

Stories may go through many versions. Not all of them come out well. After Durer.

Bottle, wheel thrown earthenware with red and blue underglaze decoration.  $125 \times 56 \times 56 \text{ mm}$ 

Holy Family in Flight to Egypt