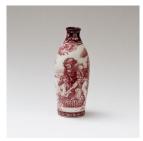

Stories may go through many versions. Not all of them come out well. After Durer.

Bottle, wheel thrown earthenware with red and blue underglaze decoration.  $125 \times 56 \times 56 \text{ mm}$ 

Holy Family in Flight to Egypt