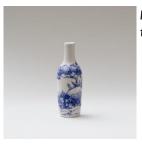

Small Bud Vase, wheel thrown earthenware with blue underglaze decoration. 158 x 85 x 85 mm