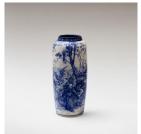

Ravens gather in the valley of dry bones.

Bottle, wheel thrown earthenware with blue underglaze decoration. 265 x 98 x 98 mm

War against Time

Geoff Mitchell, 2018.

**SOLD** 

Urn, wheel thrown earthenware with blue underglaze decoration.  $235 \times 133 \times 133 \text{ mm}$ 