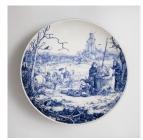

The Fall of Icarus

Geoff Mitchell, 2018.

NFS

Stories converge around the dead body of a young man. What is reflected?

Platter, wheel thrown by Alison Cooper. Earthenware with blue underglaze decoration both front and back.  $470 \times 470 \times 52 \text{ mm}$ 