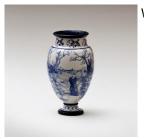

Geoff Mitchell, 2018.

SOLD

(No man knows himself)

Everyman quests for happiness.

Side plate. Wheel thrown by Alison Cooper. Earthenware with

blue underglaze decoration. 175 x 175 x 42 mm

The Temptation of Christ