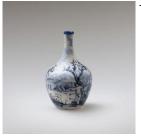

Geoff Mitchell, 2018.

\$375

Silver and gold I have not.

Bottle, wheel thrown porcelain with blue underglaze decoration. 145 x 88x 88 mm

The Evil Apartment

Geoff Mitchell, 2018.

SOLD

The infant Yeshua Ha-Notsri's mother will not sleep in the ruined inn. The result shall not be easy for him.

Small Bud Vase, wheel thrown earthenware with blue underglaze decoration. 158 x 85 x 85 mm