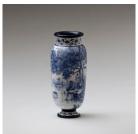

Ravens gather in the valley of dry bones.

Bottle, wheel thrown earthenware with blue underglaze decoration. 265 x 98 x 98 mm

War against Time

Geoff Mitchell, 2018.

**SOLD** 

Urn, wheel thrown earthenware with blue underglaze decoration.  $235 \times 133 \times 133 \text{ mm}$ 

Temptation

Geoff Mitchell, 2018.

**SOLD** 

Saints or sinners, either can be tormented by devils.

Bottle, wheel thrown earthenware with blue underglaze decoration. 215 x 96 x 96 mm

Judas Reaches for the Sublime