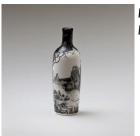

The Hunters

Geoff Mitchell, 2018.

\$625

The Saint prepares for his journey to Rome.

Bottle, wheel thrown earthenware with blue underglaze

decoration. 165 x 100 x 100 mm

The Hunt Geoff Mitchell, 2018.

\$460