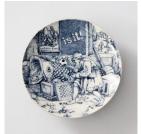

Geoff Mitchell, 2018.

SOLD

(No man knows himself)

Everyman quests for happiness.

Side plate. Wheel thrown by Alison Cooper. Earthenware with

blue underglaze decoration. 175 x 175 x 42 mm

The Temptation of Christ