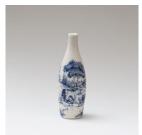

Geoff Mitchell, 2018.

\$525

After Hieronymus Cock.

Bottle, wheel thrown earthenware with blue underglaze

decoration. 187 x 52 x 52 mm

Samson on the road to Timnah

Geoff Mitchell, 2018.

NFS