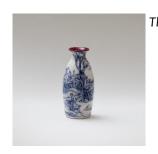

Stories may go through many versions. Not all of them come out well. After Durer.

Bottle, wheel thrown earthenware with red and blue underglaze decoration.  $125 \times 56 \times 56 \text{ mm}$ 

Holy Family in Flight to Egypt