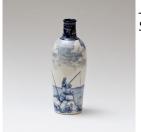

The Hunters

Geoff Mitchell, 2018.

\$625

The Saint prepares for his journey to Rome.

Bottle, wheel thrown earthenware with blue underglaze

decoration. 165 x 100 x 100 mm

The Hunt Geoff Mitchell, 2018.

\$460

Stories may go through many versions. Not all of them come out well. After Durer.

Bottle, wheel thrown earthenware with red and blue underglaze decoration.  $125 \times 56 \times 56 \text{ mm}$ 

Holy Family in Flight to Egypt