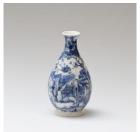

Samson and his parents were going down to Timnah when a young lion suddenly attacked. After Durer.

Bottle, wheel thrown earthenware with red underglaze decoration. 180 x 71 x 71 mm

Peter Heals the Cripple at the Gate Beautiful